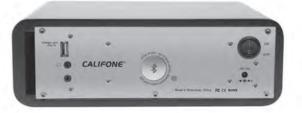

## 3. PART NAMES AND FUNCTIONS

- 1. USB Charging port (5v)
- 2. Headphone jack
- 3. 3.5mm Line in
- 4. LED Power On

- On/Off Switch
- Power Plug
- 7. LED Bluetooth indicator
- 8. Bluetooth On button

califone.com

# 4. SETUP

- a. Attach the power cord into the back of your PA-BT30 and plug the adapter into the wall.
- **b.** Turn the unit on by switching the power switch to the on position

- **c.** Make sure the light on the front of the speaker is on
- d. Turn the Bluetooth on by pressing the big button in the back

e. Turn your
Bluetooth device on
(iPhone, Android,
Blackberry). Refer to
your device's user
manual to turn
on Bluetooth.

f. Scan for devices and look for "Califone" and pair your device.